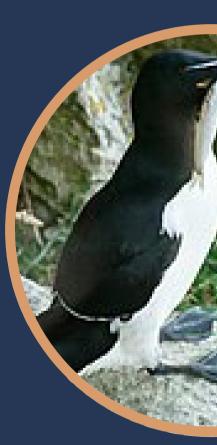

#### WHAT IS THE FAUNA AND THE FLORA **COMPOSED OF ?** THE FAUNA: THE FLORA SEABIRDS

#### The Fulmar

The razorbill