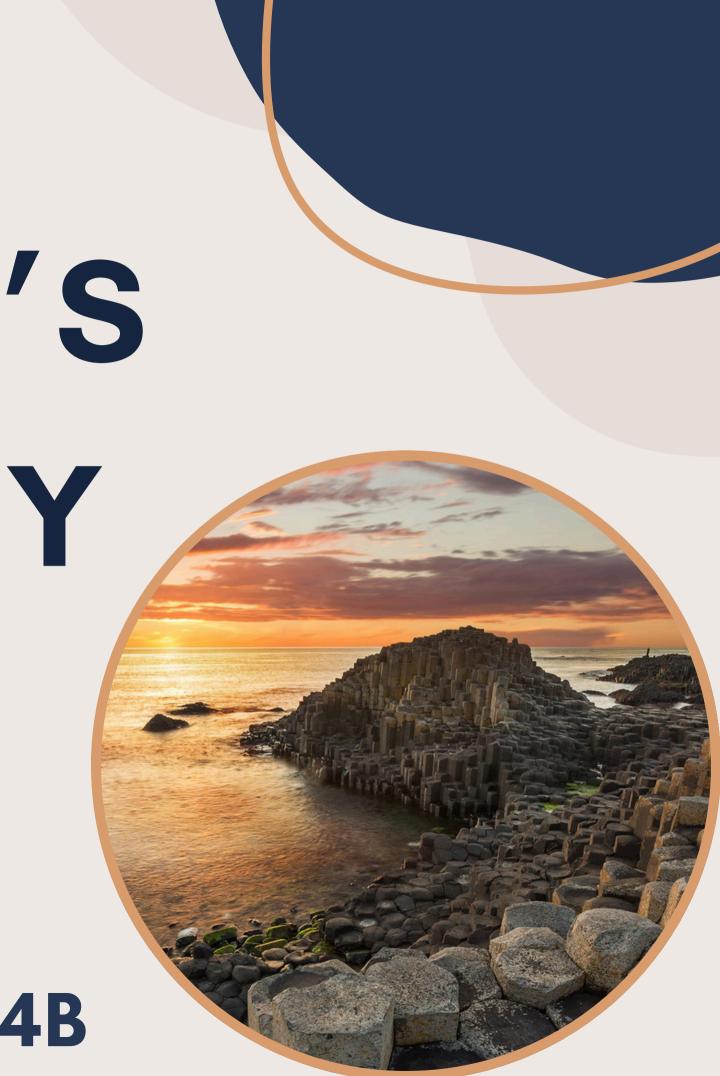

## THE GIANT'S CAUSEWAY IRELAND

#### Inaia Larronde 4B



## WHERE IS THE PARK SITUATED ?





Munich Mapen datuak ©202

## WHEN WAS IT CREATED ?

- 60 MILLION YEARS AGO: THE RESULT OF THE EROSION BY THE SEA OF A LAVA FLOW
- 1743: SUSANNA DRURY'S ENGRAVING GAVE IT INTERNATIONAL RENOWN.

• 1986: INTEGRATED THE UNESCO LIST



#### WHAT IS THE FAUNA AND THE FLORA **COMPOSED OF ?** THE FAUNA: THE FLORA SEABIRDS

#### The Frog Orchid

#### The Spring squill





#### The Fulmar

The razorbill

### RULES IN THE PARK: WHAT IS ALLOWED AND WHAT IS FORBIDDEN ?

- Can walk to the stones for free
- Dogs on leads are also allowed

#### FORBIDDEN

ALLOWED

- to throw rubbish on the floor.
- to put coins between the emblematic rocks.

or free allowed

e floor. the emblematic

# THANK YOU FOR LISTNING !