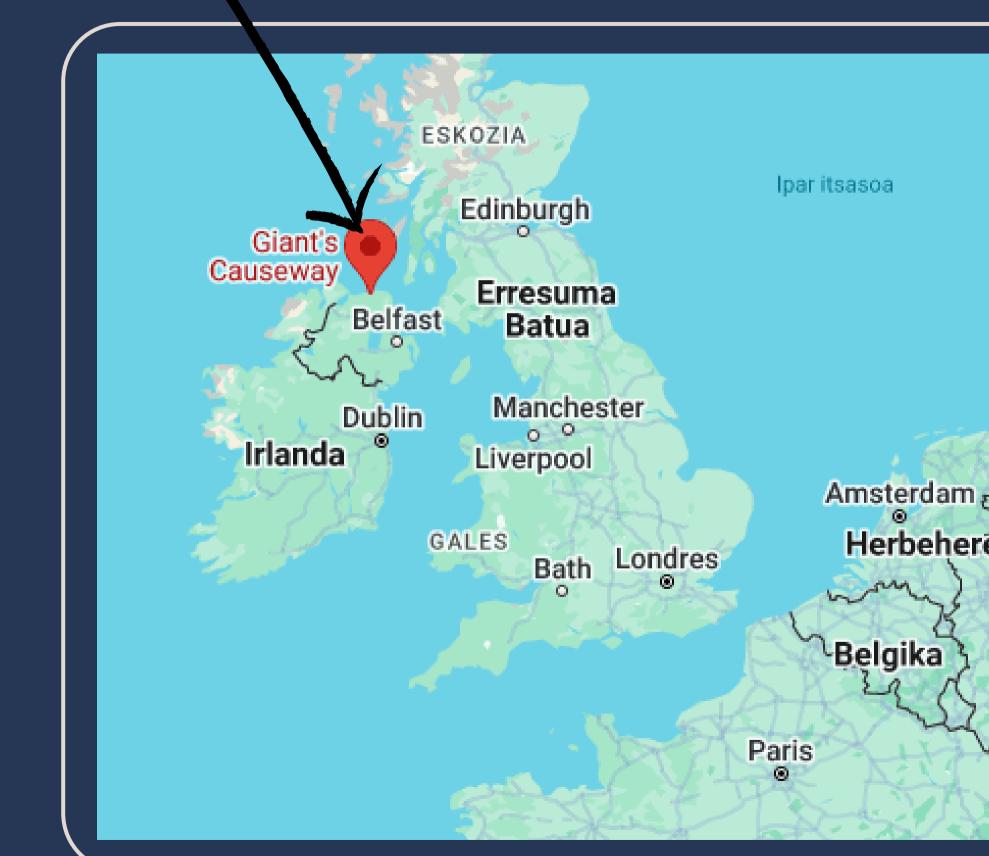

## THE GIANT'S CAUSEWAY IRELAND

#### Inaia Larronde 4B



## WHERE IS THE PARK SITUATED ?





Munich Mapen datuak ©202

## WHEN WAS IT CREATED ?

- 60 MILLION YEARS AGO: THE RESULT OF THE EROSION BY THE SEA OF A LAVA FLOW
- 1743: SUSANNA DRURY'S ENGRAVING GAVE IT INTERNATIONAL RENOWN.

• 1986: INTEGRATED THE UNESCO LIST



#### WHAT IS THE FAUNA AND THE FLORA **COMPOSED OF ?** THE FAUNA: THE FLORA SEABIRDS

#### The Frog Orchid

#### The Spring squill





#### The Fulmar

The razorbill

### RULES IN THE PARK: WHAT IS ALLOWED AND WHAT IS FORBIDDEN ?

- Can walk to the stones for free
- Dogs on leads are also allowed

#### FORBIDDEN

ALLOWED

- to throw rubbish on the floor.
- to put coins between the emblematic rocks.

or free allowed

e floor. the emblematic

# THANK YOU FOR LISTNING !